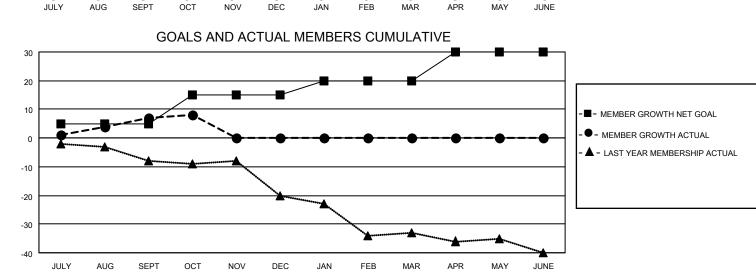

OCT/NOV/DEC                         | 10 | 4                                           | 3               |
| JAN/FEB/MAR                                    | 1 | 0 | 0    | JAN/FEB/MAR                         | 5  | 0                                           | 0               |
| APR/MAY/JUNE                                   | 0 | 0 | 0    | APR/MAY/JUNE                        | 10 | 0                                           | 0               |
| GOALS AND ACTUAL NEW CLUBS CUMULATIVE  1.6 1.2 |   |   |      |                                     |    | -■- CURRENT YEAR GO - ●- CURRENT YEAR ACTUA | CTUAL NEW CLUBS |
| 0.4                                            |   |   |      |                                     |    |                                             |                 |



| DROPPED CLUBS: 0 |    | 11 CLUBS OF 26 ADDED 1 OR<br>MORE NEW MEMBERS | GENDER DISTRIBUTION                |              |  |
|------------------|----|-----------------------------------------------|------------------------------------|--------------|--|
|                  |    |                                               |                                    | 375 (64.88%) |  |
|                  |    |                                               | FEMALE                             | 203 (35.12%) |  |
| DROPPED MEMBERS  |    |                                               | NON BINARY                         | 0 (0.00%)    |  |
| BROTT ED WEWBERG |    |                                               | PREFER NOT TO ANSWER               | 0 (0.00%)    |  |
| DECEASED         | 2